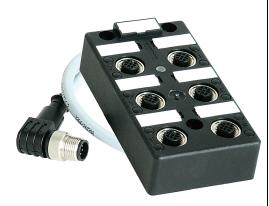

### **Local connection box**

The connection box AC-SCM1 is an accessory for the light curtain and multiple light beam devices series COMPACT plus. Sensors, buttons and display elements can be connected here by a M12 cable. These signals are transferred via a 0,5 m long common cable with angled M12 plug to the local socket of the COMPACT plus receiver or transceiver. The cable has to be mounted cross circuit safe, for example in an armoured tube. Except the green LED to display 24 VDC power supply, AC-SCM1 does not contain any electrical or electronical components and has thus no safety classification.