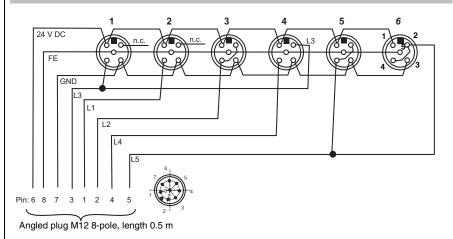

, for example in an armoured tube. Except the green LED to display 24 VDC power supply, AC-SCM1 does not contain any electrical or electronical components and has thus no safety classification.

### **Features**

- Supply and signal voltage +24V DC
- Connection in M12 technology
- Simple connection to the COMPACT plus receiver or transceiver of:
  - · Muting sensors without testing
  - Muting indicator lamps, optionally several using the same line
  - Start button, optionally using the same line as the muting indicator lamp(s)
  - 1- or 2-channel safety circuit
  - Operating mode switch

#### Leuze electronic GmbH + Co. KG

In der Braike 1 D-73277 Owen - Teck / Germany Phone:+49 (0) 7021 / 573-0 Fax: +49 (0) 7021 / 573-199 info@leuze.de

# **Dimensional drawing**



# **Internal wiring**



# **Technical data**

| power supply              | +24 VDC ± 20%                             |
|---------------------------|-------------------------------------------|
| max. current              | 1 A                                       |
| connection                | 6 sockets M12, 5-pole; 1 plug M12, 8-pole |
| isolation resistance      | >10 <sup>9</sup> Ohm                      |
| protection degree         | IP67                                      |
| environmental temperature | -30 °C + 90 °C                            |
| housing                   | PA 6 GF 30                                |
| cable                     | PUR halogen free, color gray              |
| housing color             | black                                     |

## **Order details**

| Туре