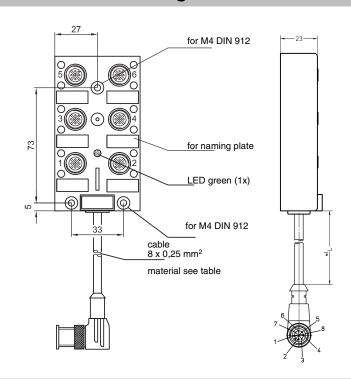

ounted cross circuit safe, for example in an armoured tube. Except the green LED to display 24 VDC power supply, AC-SCM1 does not contain any electrical or electronical components and has thus no safety classification.

### **Features**

- Supply and signal voltage +24V DC
- Connection in M12 technology
- Simple connection to the COMPACT plus receiver or transceiver of:
  - · Muting sensors without testing
  - Muting indicator lamps, optionally several using the same line
  - Start button, optionally using the same line as the muting indicator lamp(s)
  - 1- or 2-channel safety circuit
  - Operating mode switch

#### Leuze electronic GmbH + Co. KG

In der Braike 1 D-73277 Owen - Teck / Germany Phone:+49 (0) 7021 / 573-0 Fax: +49 (0) 7021 / 573-199 info@leuze.de

# **Dimensional drawing**



# **Internal wiring**



# **Technical data**

| power supply              | +24 VDC ± 20%                             |
|---------------------------|-------------------------------------------|
| max. current              | 1 A                                       |
| connection                | 6 sockets M12, 5-pole; 1 plug M12, 8-pole |
| isolation resistance      | >10 <sup>9</sup> Ohm                      |
| protection degree         | IP67                                      |
| environmental temperature | -30 °C + 90 °C                            |
| housing                   | PA 6 GF 30                                |
| cable                     | PUR halogen free, color gray              |
| housing color             | black                                     |

## **Order