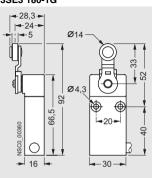

# 3SE2, 3SE3, 3SF3 Position Switches

# 3SE2, 3SE3 Position Switches

Metal enclosures compact design with molded cable

# Configuration

## Contact blocks and operating travel or angle of actuators

#### Nominal travel Contact block Terminal designation Reference line according to Contact closed EN 50 041 according to EN 50013 Contact open Positive opening according to IEC 60947-5-1

## Snap-action contacts 1 NO + 1 NC



## 3SE3 1.0-1C., -1D.



## 3SE3 1.0-1G



Color codes:

BK = black BN = brown BIJ = blue

GN/YE = areen/vellow

## Dimensional drawings

3SE3 180-1C



3SE3 160-1C



3SE3 180-1CJ



3SE3 160-1CJ





3SE3 160-1D



3SE3 180-1DJ



3SE3 160-1DJ



3SE3 180-1G



All switches complete with cable, 2 m long