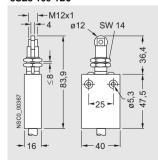

## Dimensional drawings

3SE3 180-1C

3SE3 160-1C

3SE3 180-1CJ

3SE3 160-1CJ

3SE3 160-1D

3SE3 180-1DJ

3SE3 160-1DJ