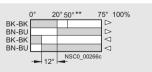

#### Nominal travel Contact block Terminal designation Reference line according to Contact closed EN 50 041 according to EN 50013 Contact open Positive opening according to IEC 60947-5-1

## Snap-action contacts 1 NO + 1 NC