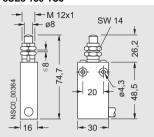

## Dimensional drawings

3SE3 180-1C

3SE3 160-1C

3SE3 180-1CJ

3SE3 160-1CJ

3SE3 160-1D

3SE3 180-1DJ

3SE3 160-1DJ