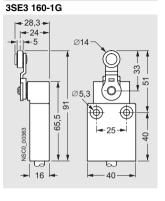

## Dimensional drawings

3SE3 180-1C

3SE3 160-1C

3SE3 180-1CJ

3SE3 160-1CJ

3SE3 160-1D

3SE3 180-1DJ

3SE3 160-1DJ

3SE3 180-1G

All switches complete with cable, 2 m long