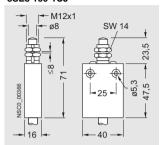

## Dimensional drawings

3SE3 180-1C

3SE3 160-1C

3SE3 180-1CJ

3SE3 160-1CJ

3SE3 160-1D

3SE3 180-1DJ

3SE3 160-1DJ