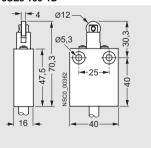

## Dimensional drawings

3SE3 180-1C

3SE3 160-1C

3SE3 180-1CJ

3SE3 160-1CJ

3SE3 160-1D

3SE3 180-1DJ

3SE3 160-1DJ