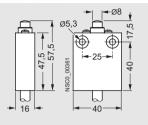

## Dimensional drawings

3SE3 180-1C

3SE3 160-1C

3SE3 180-1CJ

3SE3 160-1CJ

3SE3 160-1D

3SE3 180-1DJ

3SE3 160-1DJ