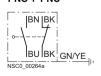

## 3SE3 1.0-1C., -1D.

## 3SE3 1.0-1G

Color codes:

BK = black BN = brown BIJ = blue

GN/YE = areen/vellow