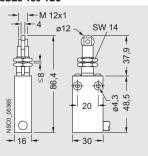

## Dimensional drawings

3SE3 180-1C

3SE3 160-1C

3SE3 180-1CJ

3SE3 160-1CJ

3SE3 160-1D

3SE3 180-1DJ

3SE3 160-1DJ