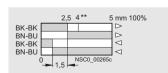

#### Nominal travel Contact block Terminal designation Reference line according to Contact closed EN 50 041 according to EN 50013 Contact open Positive opening according to IEC 60947-5-1

## Snap-action contacts 1 NO + 1 NC