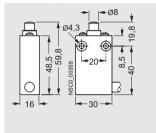

## Dimensional drawings

3SE3 180-1C

3SE3 160-1C

3SE3 180-1CJ

3SE3 160-1CJ

3SE3 160-1D

3SE3 180-1DJ

3SE3 160-1DJ

3SE3 180-1G

All switches complete with cable, 2 m long