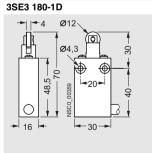

## Dimensional drawings

3SE3 180-1C

3SE3 160-1C

3SE3 180-1CJ

3SE3 160-1CJ

3SE3 160-1D

3SE3 180-1DJ

3SE3 160-1DJ